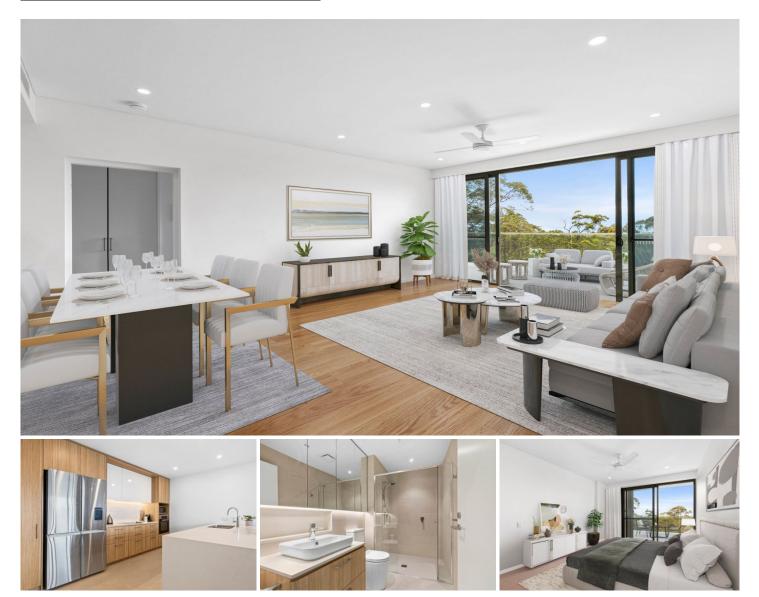

## 605/207 Forest Way Belrose NSW

Welcome to Glenaeon Retirement Village, a modern and sophisticated residential apartment with lift access located in the heart of Belrose. This stunning property offers a seamless blend of contemporary design and urban convenience, providing the perfect sanctuary for those seeking a vibrant, friendly and convenient lifestyle.

This two-bedroom, two-bathroom apartment boasts a sleek and open floor plan, allowing for seamless flow and abundant natural light throughout. The master bedroom features a private ensuite and balcony access, while the second bedroom offers ample space for guests or a home office. With a thoughtfully designed kitchen, and ample storage, cooking and entertaining will be a breeze.

Indulge in the tranquility of the surrounding nature from the comfort of your private balcony, offering breathtaking views