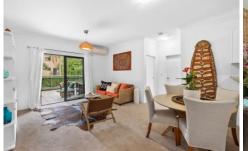

## 1/10 Funda Place Brookvale NSW

This ground floor, two-bedroom apartment is perfect for entertaining with its spacious, sundrenched terrace. The apartment boasts a desirable north aspect and features two spacious bedrooms both with built in wardrobes. The open plan living/dining area leads to a large kitchen with granite bench tops, stainless steel gas cooking and a dishwasher. There is plenty of cupboard space and an adjacent laundry. The living area opens up to a north facing terrace surrounded by hedging for maximum privacy. This is an ideal space for hosting family and friends. The apartment is located in a well maintained, modern security building with underground parking, a large storage cage and secure internal access. Situated in a quiet cul de sac, the apartment is conveniently close to transport and Warringah Mall.