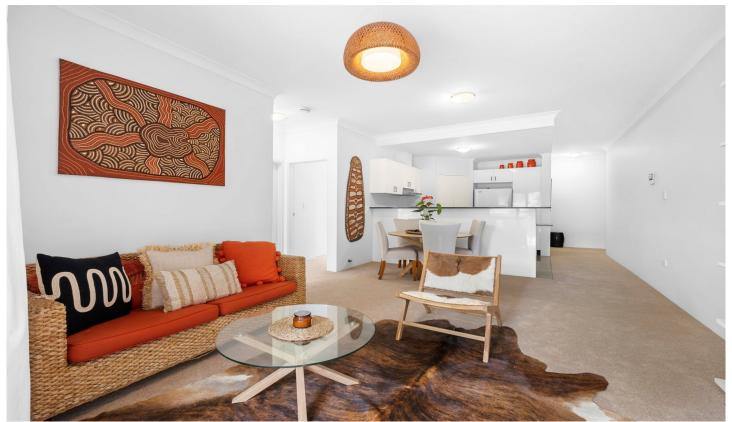

## 1/10 Funda Place Brookvale NSW

This ground floor, two-bedroom apartment is perfect for entertaining with its spacious, sundrenched terrace. The apartment boasts a desirable north aspect and features two spacious bedrooms both with built in wardrobes. The open plan living/dining area leads to a large kitchen with granite bench tops, stainless steel gas cooking and a dishwasher. There is plenty of cupboard space and an adjacent laundry. The living area opens up to a north facing terrace surrounded by hedging for maximum privacy. This is an ideal space for hosting family and friends. The apartment is located in a well maintained, modern security building with underground parking, a large storage cage and secure internal access. Situated in a quiet cul de sac, the apartment is conveniently close to transport and Warringah Mall.