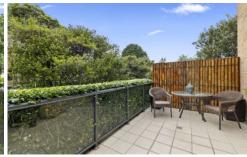

## 1/10 Funda Place Brookvale NSW

This ground floor, two-bedroom apartment is perfect for entertaining with its spacious, sundrenched terrace. The apartment boasts a desirable north aspect and features two spacious bedrooms both with built in wardrobes. The open plan living/dining area leads to a large kitchen with granite bench tops, stainless steel gas cooking and a dishwasher. There is plenty of cupboard space and an adjacent laundry. The living area opens up to a north facing terrace surrounded by hedging for maximum privacy. This is an ideal space for hosting family and friends. The apartment is located in a well maintained, modern security building with underground parking, a large storage cage and secure internal access. Situated in a quiet cul de sac, the apartment is conveniently close to transport and Warringah Mall.