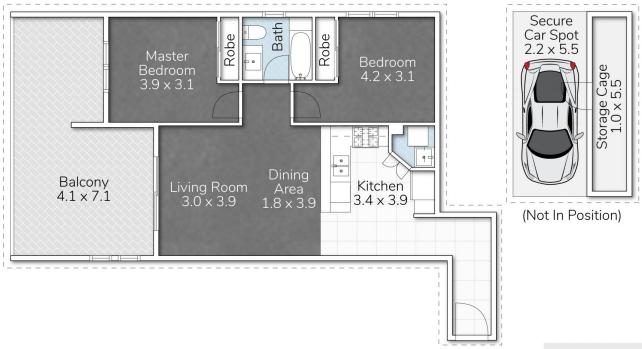

## 1/10 Funda Place Brookvale NSW

This ground floor, two-bedroom apartment is perfect for entertaining with its spacious, sundrenched terrace. The apartment boasts a desirable north aspect and features two spacious bedrooms both with built in wardrobes. The open plan living/dining area leads to a large kitchen with granite bench tops, stainless steel gas cooking and a dishwasher. There is plenty of cupboard space and an adjacent laundry. The living area opens up to a north facing terrace surrounded by hedging for maximum privacy. This is an ideal space for hosting family and friends. The apartment is located in a well maintained, modern security building with underground parking, a large storage cage and secure internal access. Situated in a quiet cul de sac, the apartment is conveniently close to transport and Warringah Mall.

## 1/10 FUNDA PLACE, BROOKVALE

This floor plan is for marketing purposes only. Dimensions and layout are approximate. V-Mark gives no guarantee or warranty over the accuracy of this plan.