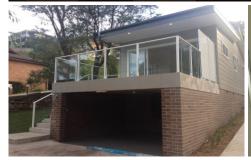

## 34A Consul Road BROOKVALE NSW

Situated down a private driveway this as new cottage is quiet and peaceful. The kitchen has electric cooktop and under bench electric oven, and dishwasher, and is open plan to the living area which opens through two sliding doors to the tiled balcony. The two bedrooms have floorboards, built-in wardrobes, ceiling fans and bathroom. Separate laundry. Large open storage area. Off street parking for two cars.