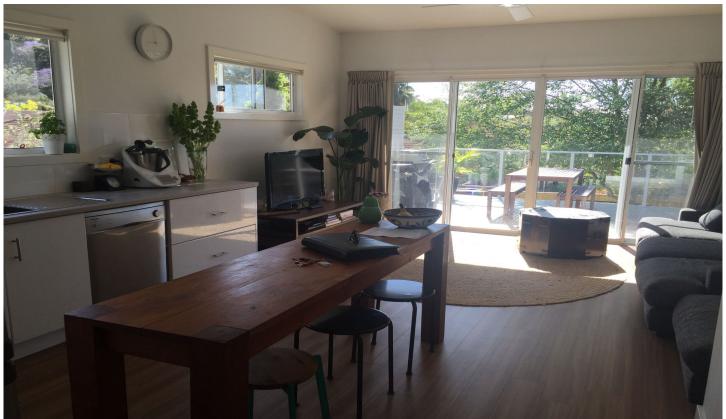

## 34A Consul Road BROOKVALE NSW

Situated down a private driveway this as new cottage is quiet and peaceful. The kitchen has electric cooktop and under bench electric oven, and dishwasher, and is open plan to the living area which opens through two sliding doors to the tiled balcony. The two bedrooms have floorboards, built-in wardrobes, ceiling fans and bathroom. Separate laundry. Large open storage area. Off street parking for two cars.