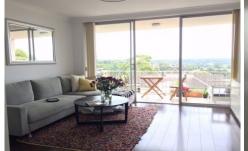

## 8/5 Sutherland Street CREMORNE NSW

Renovated and enhanced by spectacular water views. This 1 bedroom light filled apartment has built-in wardrobes, large lounge and dining area. North facing outlook captures expansive 180 degree views from Chatswood over to Middle Harbour and beyond with a covered outdoor balcony. Kitchen offers lots of storage. Full bathroom with laundry facilities. Plus under cover carspace. Just mere moments to Neutral Bay shopping village, this apartment provides easy access to cafes and restaurants while just minutes from Sydney CBD. No Pets.