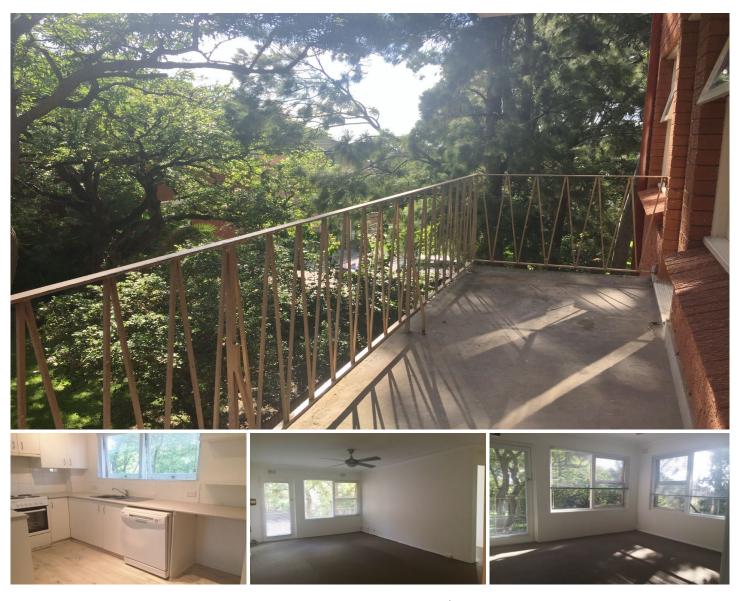

## 8/14 The Crescent DEE WHY NSW

This extremely spacious, bright and sunny 2 bedroom unit enjoys a leafy outlook from the balcony. The modern kitchen has DISHWASHER, as new upright stove and flooring. There are built ins in both bedrooms, full size bathroom and under cover parking PLUS a lock-up storeroom. Laundry facilities are located in the kitchen. This apartment is NEWLY PAINTED THROUGHOUT. Located close to beach, shops, cafes and transport.