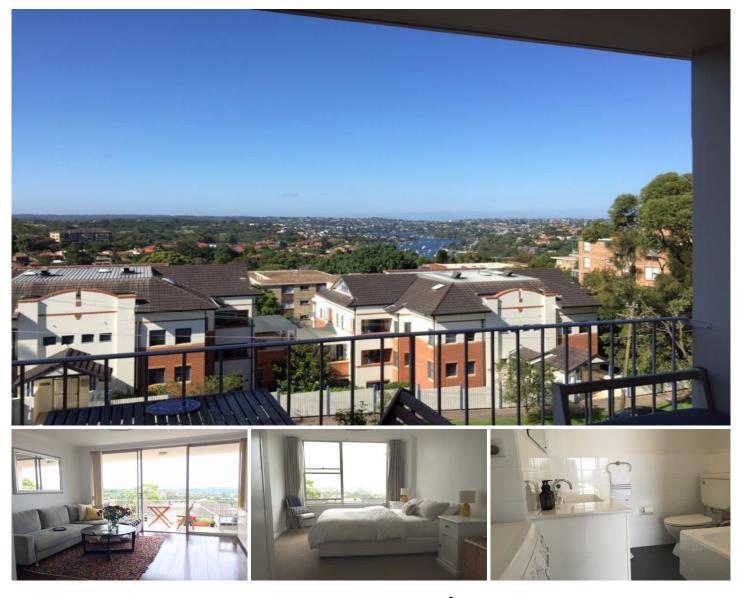

## 8/5 Sutherland Street CREMORNE NSW

Renovated and enhanced by spectacular water views. This 1 bedroom light filled apartment has built-in wardrobes, large lounge and dining area. North facing outlook captures expansive 180 degree views from Chatswood over to Middle Harbour and beyond with a covered outdoor balcony. Kitchen offers lots of storage. Full bathroom with laundry facilities. Plus under cover carspace. Just mere moments to Neutral Bay shopping village, this apartment provides easy access to cafes and restaurants while just minutes from Sydney CBD. No Pets.