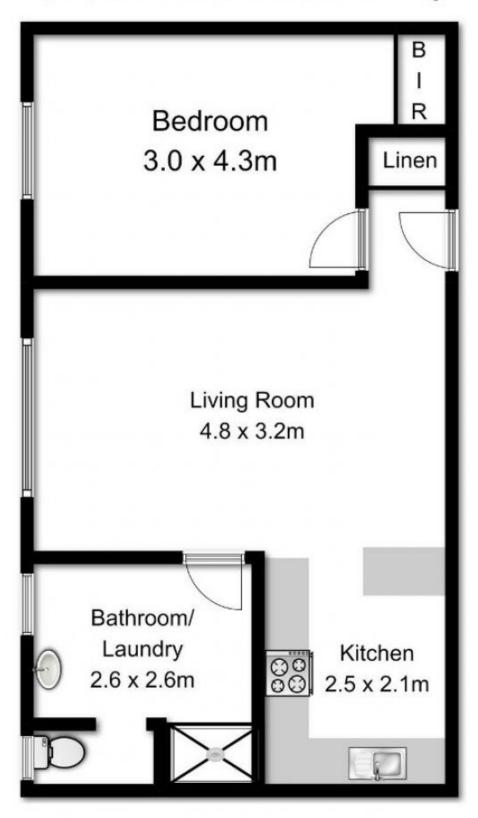

## 6/323 Alfred Street North NEUTRAL BAY NSW

## WALK TO NORTH SYDNEY CBD

Situated in a quiet but very convenient position, you can walk to all North Sydney has to offer! Features include a large bedroom with built in wardrobe, good size combined lounge/dining, modern gas kitchen and a modern bathroom with laundry facilities.

## 6/323 Alfred Street North, Neutral Bay

Measurements are approximate. Not to scale. Illustrative purposes only Open2view does not take any responsibility for any information supplied