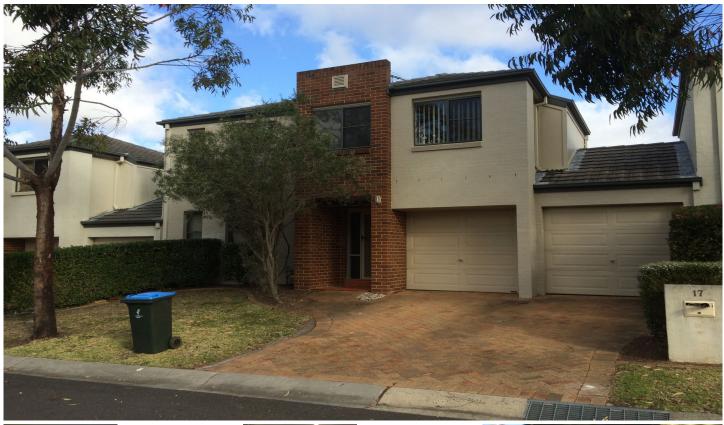

## **17 Corbett Place BELROSE NSW**

This fabulous townhouse is situated in a quiet cul de sac position but is an easy walk to the main road for city transport. Downstairs there is a combined formal lounge/dining leading to the open plan kitchen with meals area opening to the under cover entertaining area and yard. There is also an internal laundry and guest toilet. Upstairs there are three double bedrooms. The main enjoys an ensuite and walk in robe while bedrooms 2 and 3 have built ins. The family bathroom has a separate bath and shower. A huge double garage has a single drive through access and it has internal access. MULTIPLE AIR CONDITIONERS THROUGHOUT