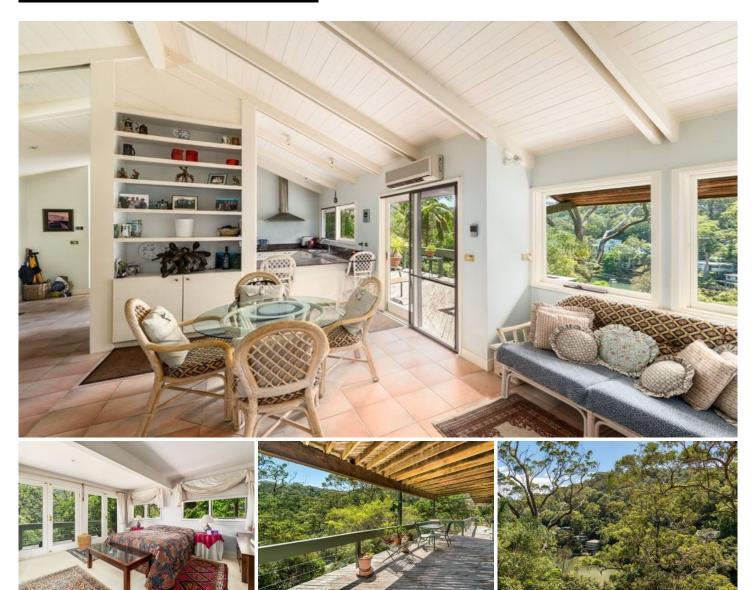

## 108 Mccarrs Creek Road CHURCH POINT NSW

With VIEWS of Browns Bay and Pittwater from the large wrap around decks, you'll love to come home to relax and enjoy a feeling of peace, privacy and tranquility. The home also offers waterfront access and is close to cafes, restaurants and marinas as well as Mona Vale village.

There are four substantial size bedrooms with built in robes. The main bedroom has walk in robe and ensuite. All bedrooms (except the master suite) have access to a timber deck as do all the living areas. Parking is off street for three cars.

A TRUE LIFESTYLE HOME

4 🕒 2 📛 3 🖨

**View**: https://www.oneagencyhazlettpoole.com.au/lease/nsw/northern-beaches/church-point/residential/house/7921738

Robyn Hazlett-Poole 02 8038 1200