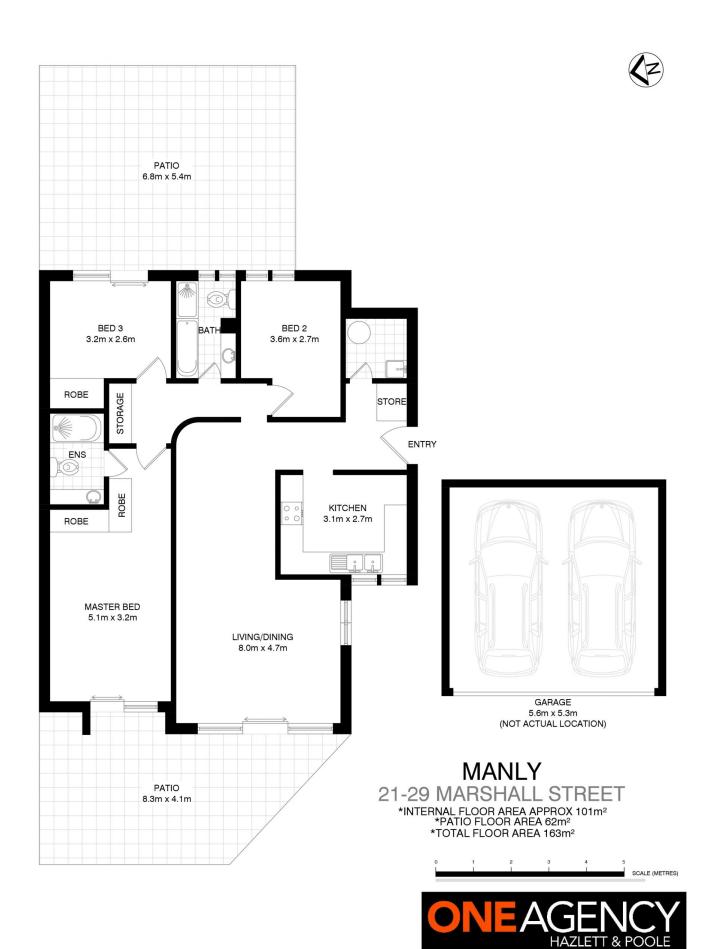

## 21/29 Marshall Street MANLY NSW

Welcome to this stunning 3 bedroom, 2 bathroom residence with two courtyards and a double remote access garage, situated within an exclusive complex on Manly Eastern Hill that boasts an array of amenities, including a sparkling swimming pool and a tennis court.

Step inside and the first thing you will notice is the spaciousness this apartment has to offer. The open-plan living area is bathed in natural light, creating an inviting atmosphere for relaxation and entertainment. The modern kitchen has ample storage space and is a haven for culinary enthusiast.

Each of the three bedrooms is generously sized, offering comfort and privacy. The master bedroom features an ensuite bathroom for your convenience, while the remaining bedrooms share a full-size bathroom with