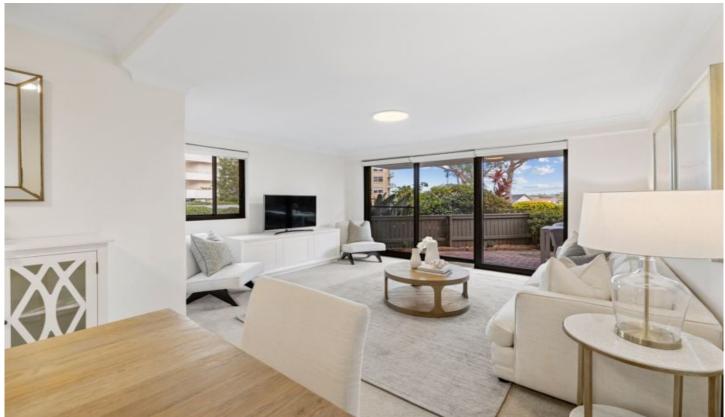

Step inside and the first thing you will notice is the spaciousness this apartment has to offer. The open-plan living area is bathed in natural light, creating an inviting atmosphere for relaxation and entertainment. The modern kitchen has ample storage space and is a haven for culinary enthusiast.