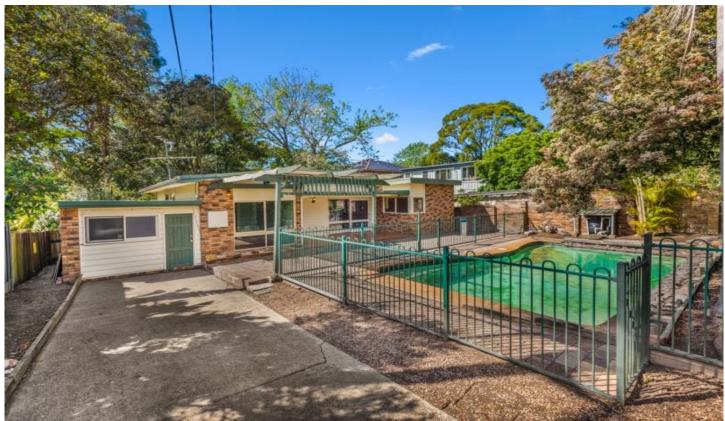

## 15 Patanga Road FRENCHS FOREST NSW

Set on a wide-fronted block of approx. 605 sqm in an ultra convenient location, this home is ready to begin a fresh chapter.

The front of the home features a sunny entertaining area beside the inground pool, while the rear provides a child-friendly garden. Having proven its value as a home and an investment we are now looking for a new owner to use their creative flair.

The home is situated in close proximity to both public and private schools, shopping centres, local cafes and shops, transport and gyms.

Features include:

Front alfresco area beside the swimming pool gets plenty of sunshine