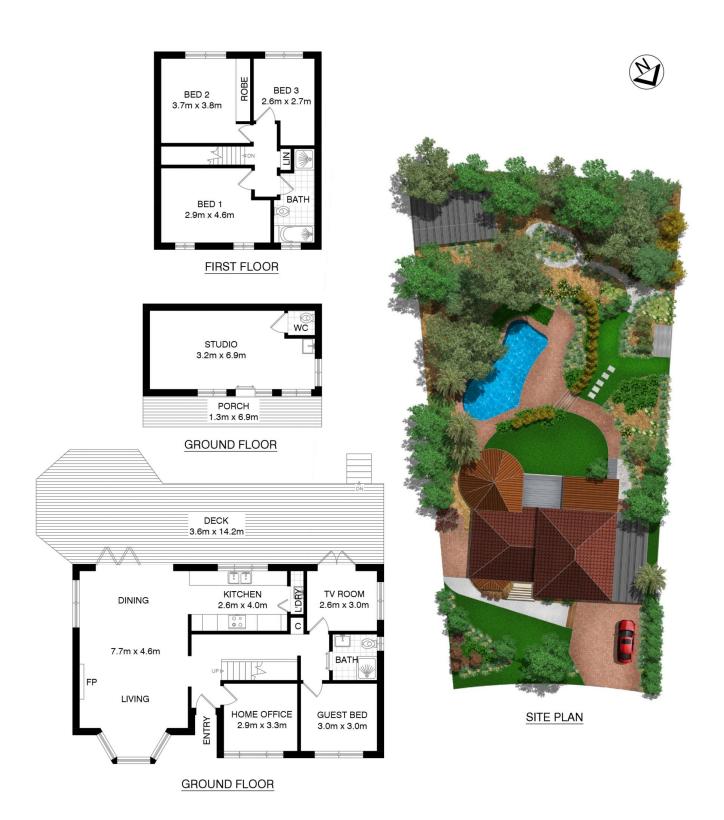

## 44 Kooloona Crescent WEST PYMBLE NSW

Charming Family Home with Pool, Backyard Studio, and More!

Looking for the perfect family oasis? Your search ends here with this family home nestled on a generous approx. 1139 sqm block of land. With a pool, backyard studio, and an array of modern amenities, this residence offers the ideal blend of comfort and style.

Features includes:

- 4 Bedrooms including guest bedroom downstairs
- Convenient Downstairs Home Office
- Inviting TV Room with French doors opening to the rear deck
- Lounge and Dining Room with Bifold Doors opening to the rear deck
- Modern Kitchen with Dishwasher

Outdoor Paradise:

Step outside into your private backyard and discover the

4 🕒 2 🔓 2 🖨

**View :** https://www.oneagencyhazlettpoole.com.au/sale/ nsw/north-shore-upper/west-pymble/residential/h ouse/7921833

## WEST PYMBLE 44 KOOLOONA CRESCENT \*INTERNAL FLOOR AREA APPROX 161m²