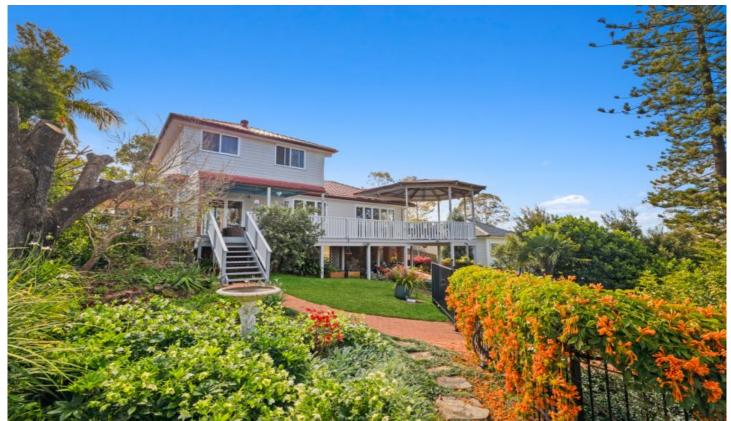

## 44 Kooloona Crescent WEST PYMBLE NSW

Charming Family Home with Pool, Backyard Studio, and More!

Looking for the perfect family oasis? Your search ends here with this family home nestled on a generous approx. 1139 sqm block of land. With a pool, backyard studio, and an array of modern amenities, this residence offers the ideal blend of comfort and style.

Features includes:

- 4 Bedrooms including guest bedroom downstairs
- Convenient Downstairs Home Office
- Inviting TV Room with French doors opening to the rear deck
- Lounge and Dining Room with Bifold Doors opening to the rear deck
- Modern Kitchen with Dishwasher

Outdoor Paradise:

Step outside into your private backyard and discover the

4 🕒 2 🔓 2 🖨

**View :** https://www.oneagencyhazlettpoole.com.au/sale/ nsw/north-shore-upper/west-pymble/residential/h ouse/7921833