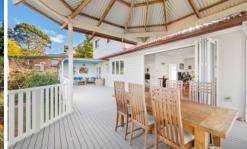

Features includes:

- 4 Bedrooms including guest bedroom downstairs
- Convenient Downstairs Home Office
- Inviting TV Room with French doors opening to the rear deck
- Lounge and Dining Room with Bifold Doors opening to the rear deck
- Modern Kitchen with Dishwasher

Outdoor Paradise:

Step outside into your private backyard and discover the

4 🕒 2 🔓 2 🖨

**View :** https://www.oneagencyhazlettpoole.com.au/sale/ nsw/north-shore-upper/west-pymble/residential/h ouse/7921833