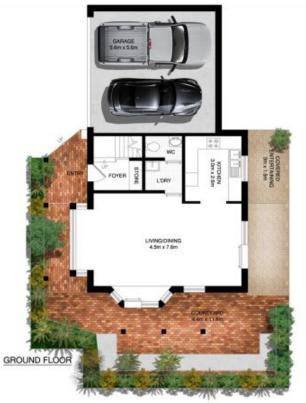

3 📭 2 🔓 2 🖨

**View**: https://www.oneagencyhazlettpoole.com.au/sale/ nsw/northern-beaches/balgowlah/residential/hous e/7921834

Robyn Hazlett-Poole 02 8038 1200

BALGOWLAH 1/154 CONDAMINE STREET "INTERNAL FLOOR AREA APPROX 150m2"

SCAL SETVES

ONEAGENCY HAZLETT & POOLE

"PLANS SHOWN CRLY INDICATIVE OF LAYOUT. DIMENSIONS ARE APPRICAMATE.
Floor plan supplied by V-Mark Design Pty Ltd. This floor plan is provided for indicative purposes only.
Measurements are approximate and not to scale. The vendor, agency and supplier will accept no liability for its accuracy. Interested parties are advised to make their own independent enquirie