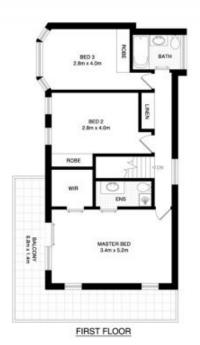

3 📭 2 🔓 2 🖨

**View**: https://www.oneagencyhazlettpoole.com.au/sale/ nsw/northern-beaches/balgowlah/residential/hous e/7921834

Robyn Hazlett-Poole 02 8038 1200

BALGOWLAH 1/154 CONDAMINE STREET "INTERNAL FLOOR AREA APPROX 150m2"

SCAL SETVES

ONEAGENCY HAZLETT & POOLE

"PLANS SHOWN CRLY INDICATIVE OF LAYOUT. DIMENSIONS ARE APPRICAMATE.
Floor plan supplied by V-Mark Design Pty Ltd. This floor plan is provided for indicative purposes only.
Measurements are approximate and not to scale. The vendor, agency and supplier will accept no liability for its accuracy. Interested parties are advised to make their own independent enquirie