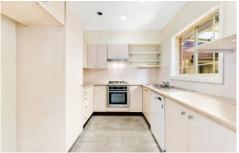

Generous open living and dining flows to garden for entertaining

Pet-friendly and featuring a fully fenced wraparound courtyard area

Kitchen includes dishwasher, stainless gas cooking and ample storage

Master retreat has walk-in robe, ensuite and a private