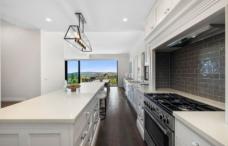

The well-appointed Hamptons inspired kitchen is a chef's dream, featuring top-of-the-line appliances, ample storage, integrated refrigerator and butler's pantry. With its sleek finishes, this kitchen is sure to inspire your culinary