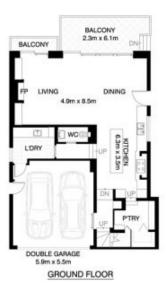

The well-appointed Hamptons inspired kitchen is a chef's dream, featuring top-of-the-line appliances, ample storage, integrated refrigerator and butler's pantry. With its sleek finishes, this kitchen is sure to inspire your culinary

4 🕒 4 🔓 2 🖨

**View :** https://www.oneagencyhazlettpoole.com.au/sale/ nsw/northern-beaches/north-curl-curl/residential/h ouse/7921835

Robyn Hazlett-Poole 02 8038 1200

LOWER GROUND FLOOR

SITE PLAN

**美数数数数数数** 

SCALE (MCTRES)

\*PLANS SHOWN ONLY INDICATIVE OF LAYOUT, DIMENSIONS ARE APPROXIMATE.
Floor plain supplied by V-Mark Design Pty Ltd. This floor plain is provided for indicative purposes only.
Measurements are approximate and not to scale. The vendor, agency and supplier will accept no liability for its accuracy, interested parties are advised to make their own independent enquiries.