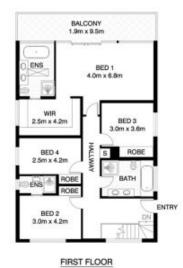

4 🕒 4 🔓 2 🖨

**View :** https://www.oneagencyhazlettpoole.com.au/sale/ nsw/northern-beaches/north-curl-curl/residential/h ouse/7921835

Robyn Hazlett-Poole 02 8038 1200

LOWER GROUND FLOOR

SITE PLAN

**美数数数数数数** 

SCALE (MCTRES)

\*PLANS SHOWN ONLY INDICATIVE OF LAYOUT, DIMENSIONS ARE APPROXIMATE.
Floor plain supplied by V-Mark Design Pty Ltd. This floor plain is provided for indicative purposes only.
Measurements are approximate and not to scale. The vendor, agency and supplier will accept no liability for its accuracy, interested parties are advised to make their own independent enquiries.