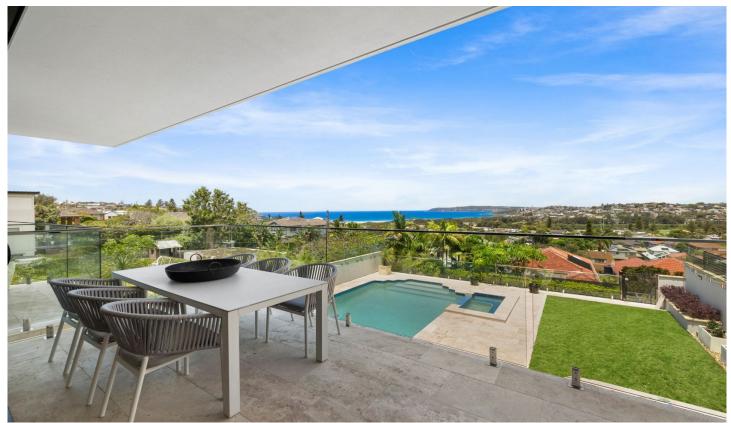

## 91 Headland Road NORTH CURL CURL NSW

Experience the epitome of luxury coastal living at this stunning 4-bedroom, 4-bathroom residence on Headland Road. Boasting breathtaking views across to Manly, this immaculate residential home offers the perfect blend of modern elegance and relaxed beachside living.

Step inside and be captivated by the spacious open-plan design that seamlessly integrates the indoor and outdoor areas. The light-filled living spaces flow effortlessly onto the expansive balcony, providing the ideal setting for entertaining or simply soaking up the stunning ocean vistas.