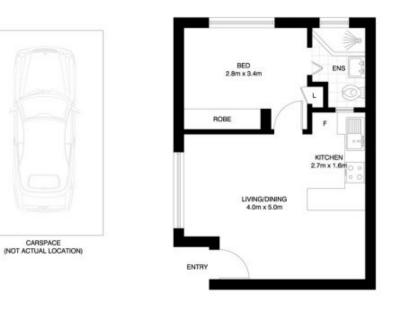

## FRESHWATER 23/15 KOOLOORA AVENUE

SCALE METRICS

PLANS SHOWN ONLY INDICATIVE OF LAYOUT, DIMENSIONS ARE APPROXIMATE.

Fioor plan supplied by V-Mark Design Pay Iol. This floor plan is provided for indicative purposes only.

Messurements are approximate and not to scale. The vendor, agency and supplier will accept no liability for its accuracy. Interested parties are advised to make their own independent enquines.