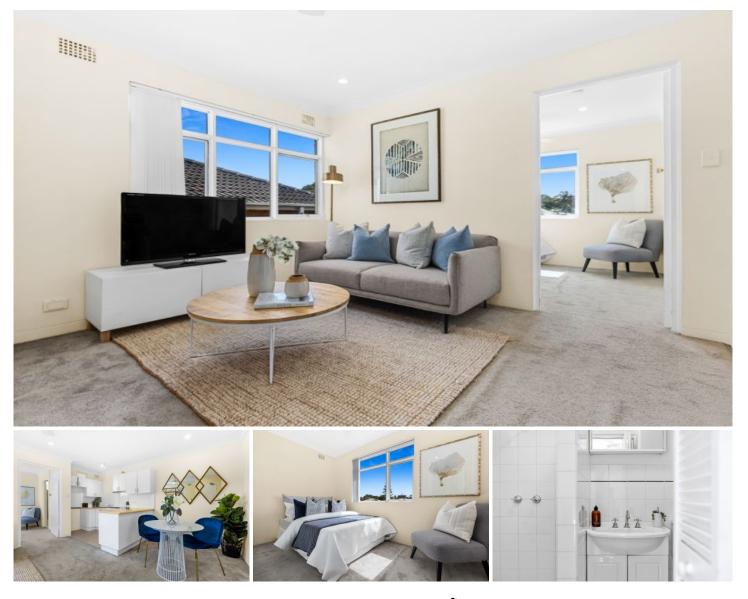

## 23/15 Kooloora Avenue FRESHWATER NSW

Residing on the top floor of boutique Douglas Gardens, this spacious one-bedroom

apartment is neatly presented throughout, bathed in sunlight and just a short walk to Freshwater village and the beach. It offers a prime opportunity for first homebuyers/investors to purchase an entry level property offering dynamic scope to enhance comfort and potentially increase value. With shopping, cafes, transport and the surf all close by, it successfully unites low maintenance living with coastal desirability and ultra-convenience.

Well-maintained established building with very reasonable strata levies

Combined lounge/dining area and studio-style kitchen with gas cooking

Good sized bedroom has mirrored built-in robes and ensuite bathroom

Shared laundry facilities plus an exclusive-use car space

View : https://www.oneagencyhazlettpoole.com.au/sale/ nsw/northern-beaches/freshwater/residential/unit/ 7921837

Robyn Hazlett-Poole 02 8038 1200