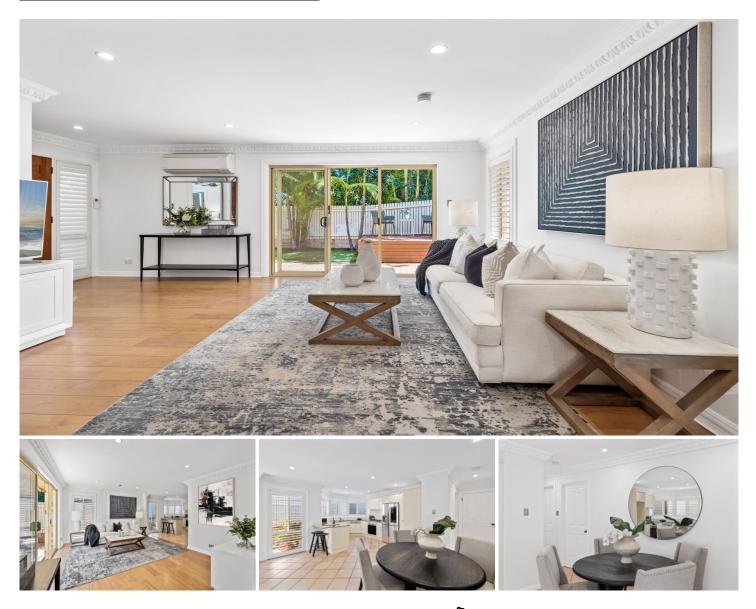

## 36A Burchmore Road MANLY VALE NSW

Tucked away in sundrenched surrounds and freshly presented throughout, this rare villa-style townhome offers a haven of space, low maintenance living and convenience on the one light filled level. Private interiors, two courtyard areas for entertaining alfresco, a lock-up garage and attic storage. This sought-after location is within walking distance of Manly Vale shops, supermarkets and cafes, sweeping parklands, quality schools and transport including B-Line buses to the city.

One of the areas best streets close to everything yet wonderfully quiet

Spacious air conditioned lounge-dining areas and a modern open kitchen

Kitchen has s/steel appliances including dishwasher and with gas cooking

Connected courtyards at each end of the home for entertaining alfresco

3 🛤 2 🚰 1 🚘

View : https://www.oneagencyhazlettpoole.com.au/sale/ nsw/northern-beaches/manly-vale/residential/hou se/7921847

Guy Poole 02 8038 1200