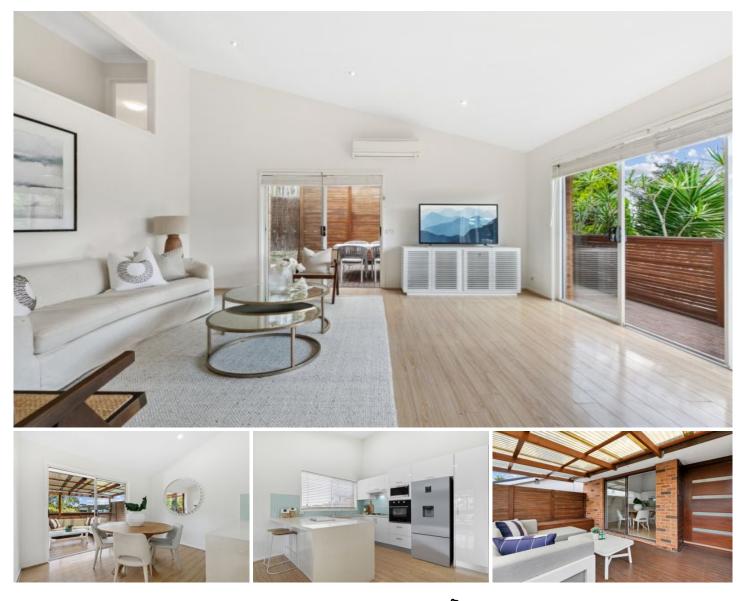

## 28A Old Pittwater Road BROOKVALE NSW

Welcome to your home at 28A Old Pittwater Road, Brookvale which is tucked away at the back of a battle-axe driveway. This modern 3 bedroom house offers the perfect blend of peace, privacy, comfort and convenience. With its prime location, this property is sure to capture your heart. Step inside and be greeted by the spacious and light-filled living area, perfect for entertaining family and friends. The open plan design seamlessly connects the outdoor entertaining decks with the living, dining, and kitchen areas, creating a warm and inviting atmosphere. The well-appointed kitchen boasts modern appliances and ample storage space, making meal preparation a breeze. The property features three generous bedrooms, providing plenty of space for a growing family. The bedrooms are serviced by a modern bathroom, complete with a bathtub. Enjoy the convenience of a single garage, providing secure parking for your vehicle. With its close proximity to schools,