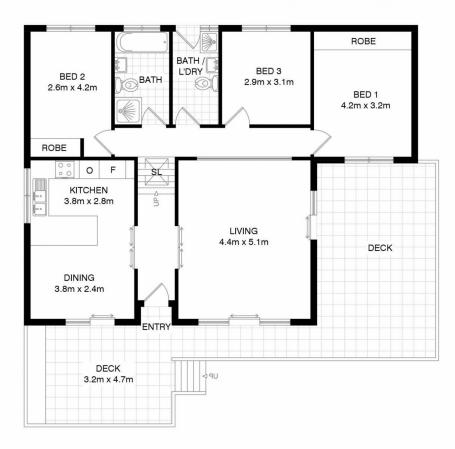

3 🛤 2 🚔 1 🚘

View : https://www.oneagencyhazlettpoole.com.au/sale/ nsw/northern-beaches/brookvale/residential/hous e/7921853

Guy Poole 02 8038 1200

GARAGE 2.8m x 5.4m (NOT ACTUAL LOCATION)

\*PLANS SHOWN ONLY INDICATIVE OF LAYOUT. DIMENSIONS ARE APPROXIMATE.

Floor plan supplied by V-Mark Design Pty Ltd. This floor plan is provided for indicative purposes only. Measurements are approximate and not to scale. The vendor, agency and supplier will accept no liability for its accuracy. Interested parties are advised to make their own independent enquiries.