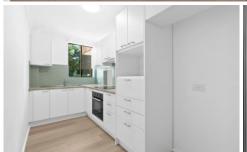

## Features:

- Modern Kitchen
- New flooring throughout
- Spacious Layout:
- modern bathroom with bath and separate shower
- Built-in Wardrobes in both bedrooms.
- Garage
- Garden Access: Step out from your unit directly into the common property garden, perfect for enjoying some fresh air and enjoying the north facing garden.
- Convenient Location. Situated in a desirable location, you'll have easy access to local amenities, public transportation, and recreational facilities.