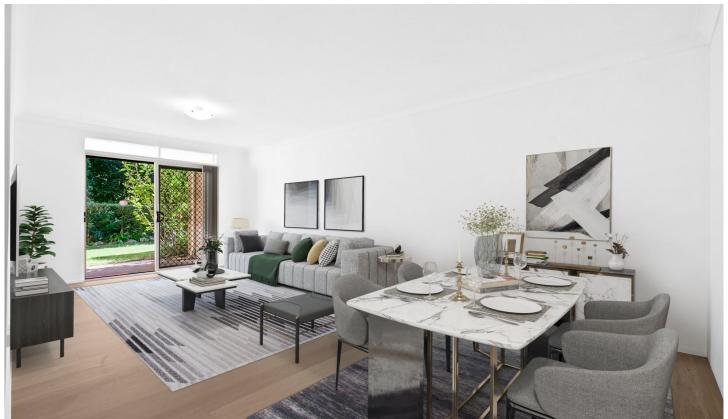

## 2/31 Gordon Street Manly Vale NSW

Welcome to your new home! This spacious two-bedroom ground floor unit offers the perfect blend of comfort and convenience.

## Features:

- Modern Kitchen
- New flooring throughout
- Spacious Layout:
- modern bathroom with bath and separate shower
- Built-in Wardrobes in both bedrooms.
- Garage
- Garden Access: Step out from your unit directly into the common property garden, perfect for enjoying some fresh air and enjoying the north facing garden.
- Convenient Location. Situated in a desirable location, you'll have easy access to local amenities, public transportation, and recreational facilities.