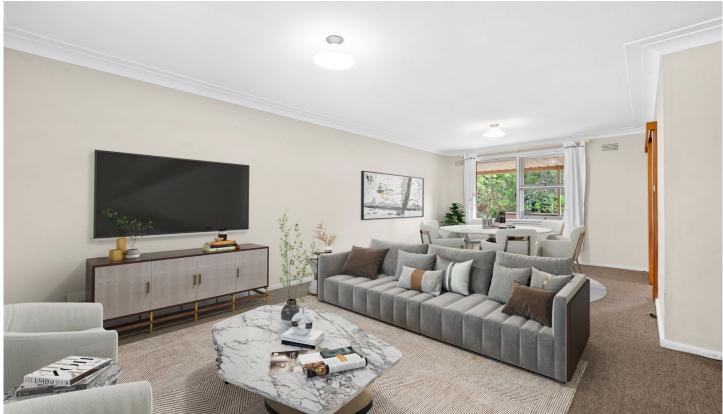

- Main bedroom with ensuite
- Large living areas including lounge, dining and upstairs rumpus room.
- Modern kitchen opens out to covered terrace over looking back yard.
- Full bathroom with separate toilet
- Single garage
- laundry with storage
- Pets on application