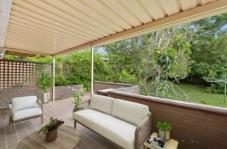

- Main bedroom with ensuite
- Large living areas including lounge, dining and upstairs rumpus room.
- Modern kitchen opens out to covered terrace over looking back yard.
- Full bathroom with separate toilet
- Single garage
- laundry with storage
- Pets on application