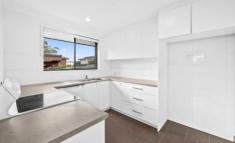

You'll love cooking in the modern, white kitchen which has a dishwasher and huge pantry. The bathroom is "as new" as well PLUS there is an additional toilet in the laundry. The main bedroom is an oversized king and the second bedroom is queen size. Both have built in wardrobes.