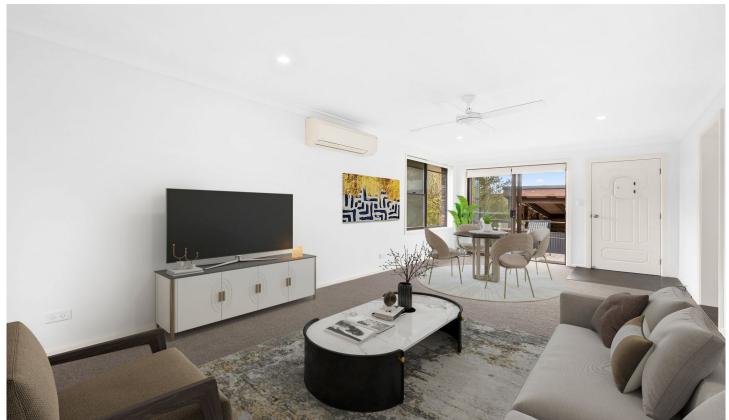

## 3/46 Rose Avenue Wheeler Heights NSW

Tastefully renovated and so spacious! with new paint and carpet throughout. This level family home is a real surprise package. The spacious lounge/dining opens to the north facing balcony and has AIR CONDITIONING.

## - Additional features include:

Ceiling fans

Outdoor entertaining area with enclosed yard and DOUBLE CARPORT.

Walking distance to shops, schools and bus. Lawn maintenance included. on Application

2 📭 1 🔓 2 🗬