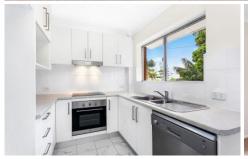

## 4/27 Osborne Road Manly NSW

Perched high on the exclusive Eastern Hill of Manly, this spacious apartment is just one of four in the block. The living room has an open, sunny outlook. The modern kitchen has a dishwasher and access to a private balcony at the rear of the block with a leafy outlook. There is a full size bathroom with bath and separate shower, both bedrooms are double and the main bedroom has a large built in wardrobe. There is also the all important garage!