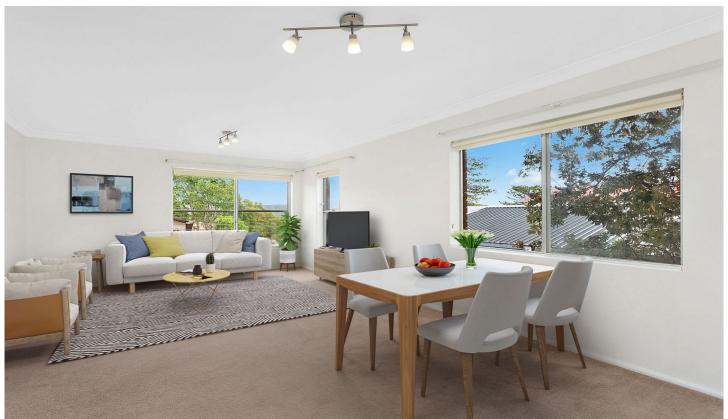

## 4/27 Osborne Road Manly NSW

Perched high on the exclusive Eastern Hill of Manly, this spacious apartment is just one of four in the block. The living room has an open, sunny outlook. The modern kitchen has a dishwasher and access to a private balcony at the rear of the block with a leafy outlook. There is a full size bathroom with bath and separate shower, both bedrooms are double and the main bedroom has a large built in wardrobe. There is also the all important garage!